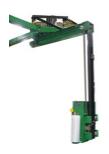

#### High Speed Rotary Arm

High speed 15 RPM rotary arm allows fast application of film and increased productivity.

## **Heavy Duty**

Structural steel tubing support arm, 1/8" formed steel rotary arm, and 14 guage formed steel channel tower make the Freedom 6500 built to last.