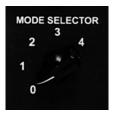

#### **CONTROL PANEL FEATURES**

- Allen-Bradley Programmable Controller
- Free-Standing NEMA 12 Enclosures
- Start
- Stop
- Film Assist
- · Carriage Raise/Lower

- Carriage Speed
- Wrap Mode Selector
- · Cycle Counter
- Wrap Counter
- · Carriage Auto/Banding
- · Arm Home/Jog and Run Alert

#### Wrap Modes

Multiple wrapping patterns allow the flexibility to wrap any type of load correctly, and reduce product damage while shipping.