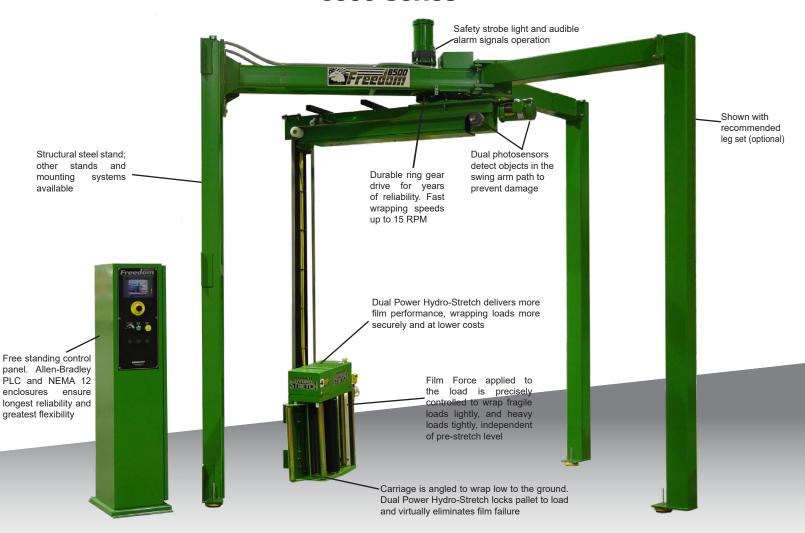

## Dual Power Hydro-Stretch

A feature exclusive to Highlight Industries, This system provides two independent levels of pre-stretch: one for the bottom of the load, the other for the rest of the load. Dual Power Hydro-Stretch™ allows you to set the two levels separately for differences in your pallet and load profile, and bring the film to its optimum level.

#### Wrap Modes

Multiple wrapping patterns allow the flexibility to wrap any type of load correctly, and reduce product damage while shipping.

#### High Speed Rotary Arm

High speed 15 RPM rotary arm allows fast application of film and increased productivity.

## **Heavy Duty**

Structural steel tubing support arm, 1/8" formed steel rotary arm, and 14 guage formed steel channel tower make the Freedom 6500 built to last.

## SYSTEM SPECIFICATIONS

| Dual Power<br>Hydro-Stretch™ | Fully Adjustable up to 500% Stretch              | Drive System       | 3/4 HP DC Rotary Arm Drive          |
|------------------------------|--------------------------------------------------|--------------------|-------------------------------------|
| Rotary Arm Speed             | 15 RPM Standard                                  | Frame Construction | 14 Guage Formed Steel Channel Tower |
| Maximum Product Size         | 40"x48"x84"                                      | Arm Construction   | 1/8" Formed Steel Rotary Arm        |
| Safety                       | Audible/Visual Warning Signals and Object Sensor | Shipping Weight    | 2,500 Pounds                        |
| Film Capacity                | 10" Diameter, 10"-20" Roll Width                 | Electrical         | 120 VAC, 20 Amp, Single Phase       |