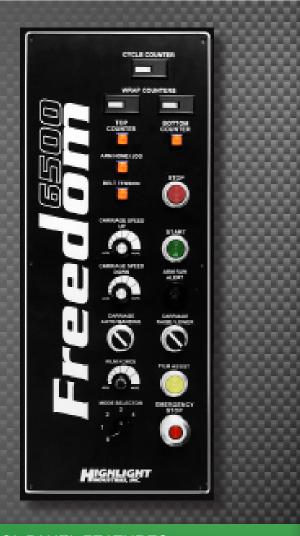

#### **CONTROL PANEL FEATURES**

- Allen-Bradley Programmable Controller
- Free-Standing NEMA 12 Enclosures
- Start
- Stop
- Film Assist
- · Carriage Raise/Lower

- Carriage Speed
- Wrap Mode Selector
- · Cycle Counter
- Wrap Counter
- · Carriage Auto/Banding
- · Arm Home/Jog and Run Alert